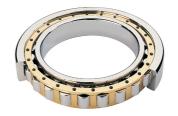

## NU 2319 EMA-TIMKEN CYLINDRISK RULLELEJE ENRADET MED MESSINGHOLDER

High quality cylindrical roller bearing with machined brass cage from the leading manufacturer TIMKEN. Featuring the TIMKEN EMA design. A premium land-riding cage, unique internal geometries, enhanced surface finishes and a compact design. All this adds up to longer life, improved uptime and reduced maintenance costs.